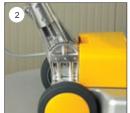

- Satellite and planetary gearbox
- 2. Articulation of the handle
- 3. Possible to use pads or brush
- 4. Use of extra weight