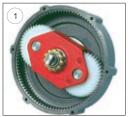

- Satellite and planetary gearbox
- 2. Articulation of the handle
- 3. Possible to use pads or brush
- 4. Use of extra weight