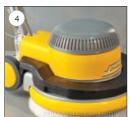

## SB 143 L10 / L13

Model with working width of 430 mm, and low -154 rpm-rotation speed, with a very strong induction motor for long life and great performances. Latest generation handle, robust, ergonomic and safety. Thanks to the effective combination of motor - weight - speed, the SB 143 L 10 is suitable for any cleaning task and restoration. SB 143 L 13 has a motor with increased power to make it suitable for extremely hard cleaning tasks.

- Satellite and planetary gearbox
- 2. Articulation of the handle
- 3. Possible to use pads or brush
- 4. Use of extra weight