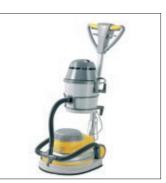

## SB 143 L10 / L13

Model with working width of 430 mm, and low -154 rpm-rotation speed, with a very strong induction motor for long life and great performances. Latest generation handle, robust, ergonomic and safety. Thanks to the effective combination of motor - weight - speed, the SB 143 L 10 is suitable for any cleaning task and restoration. SB 143 L 13 has a motor with increased power to make it suitable for extremely hard cleaning tasks.

| Type |  |
|------|--|
|------|--|

| SB 143 L 10 | NEW | Code 00-183EL-GH |
|-------------|-----|------------------|
| SB 143 L 13 | NEW | Code 00-185EL-GH |

| TECHNICAL               | DATA              |               |
|-------------------------|-------------------|---------------|
| Working width           | mm                | 430           |
| Brush speed             | rpm               | 154           |
| Voltage                 | V                 | 220 - 240     |
| Frequency               | Hz                | 50            |
| Brush motor rating      | W                 | 1000/1300     |
| Brush contact pressure  | g/cm <sup>2</sup> | 40,3/40,8     |
| Under-ride height       | mm                | 330           |
| Dimensions (H x L x W)  | mm                | 1200x542x430  |
| Weight                  | kg                | 41/41,5       |
| Power cable             | m                 | 12            |
| Dust pick-up attachment |                   | Yes           |
| Noise level             | dbA               | <54           |
| Drive                   |                   | plastic gears |