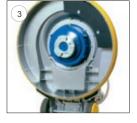

## **ERGOLINE**

## SB 143 L10 / L13

Model with working width of 430 mm, and low -154 rpm-rotation speed, with a very strong induction motor for long life and great performances. Latest generation handle, robust, ergonomic and safety. Thanks to the effective combination of motor - weight - speed, the SB 143 L 10 is suitable for any cleaning task and restoration. SB 143 L 13 has a motor with increased power to make it suitable for extremely hard cleaning tasks.