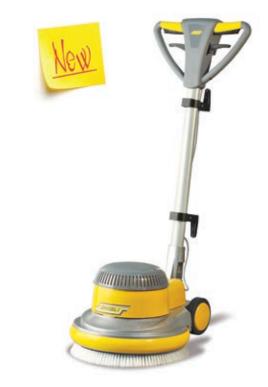

- Satellite and planetary gearbox
- 2. Articulation of the handle
- 3. Possible to use pads or brush
- 4. Use of extra weight